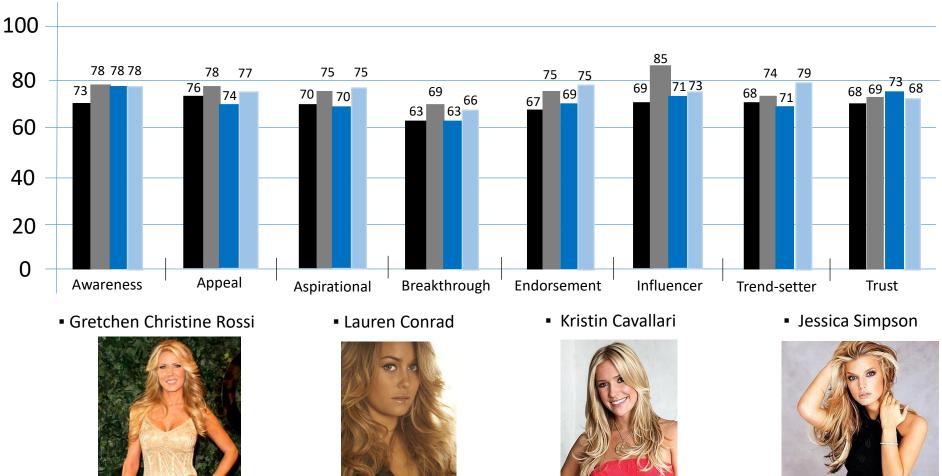

### Gretchen is highly regarded by a broad audience of men and women in America

Gretchen Christine Rossi is perceived to be an appealing, trustworthy celebrity by men and women 18-54. Although her awareness is lower than actresses such as Charlize Theron and Jessica Biel, people perceive her to possess comparable, credible endorser attributes such as appeal, breakthrough, endorsement and trust.

### Gretchen is an effective and under-utilized spokesperson

Gretchen is perceived to be as effective an endorser as many top female celebrity spokespeople. Her broad appeal and comparatively smaller portfolio of brand associations represent an opportunity for any marketer seeking to breakthrough to consumers with a fresh, trustworthy personality.