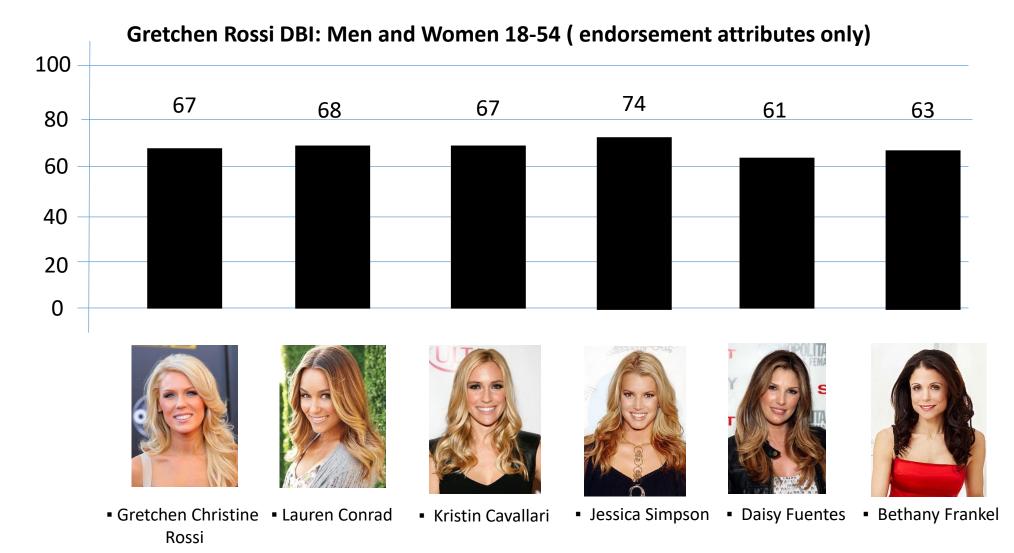

### Gretchen is highly regarded by a broad audience of men and women in America

Gretchen Christine Rossi is perceived to be an appealing, trustworthy celebrity by men and women 18-54. Although her awareness is lower than actresses such as Charlize Theron and Jessica Biel, people perceive her to possess comparable, credible endorser attributes such as appeal, breakthrough, endorsement and trust.

#### **Gretchen Rossi DBI: Men and Women 18-54**

### Gretchen is an effective and under-utilized spokesperson

Gretchen is perceived to be as effective an endorser as many top female celebrity spokespeople. Her broad appeal and comparatively smaller portfolio of brand associations represent an opportunity for any marketer seeking to breakthrough to consumers with a fresh, trustworthy personality.